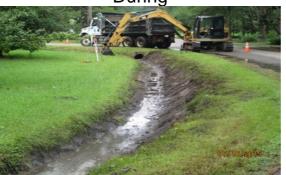

## Activity: Routine/Preventive Maintenance

Completion: Jul-15

Project improved 1,194 L.F. of drainage system. Cleaned out 350 L.F. of channel and 844 L.F. of roadside ditch. Jetted (1) crossline pipe and (3) driveway pipes.