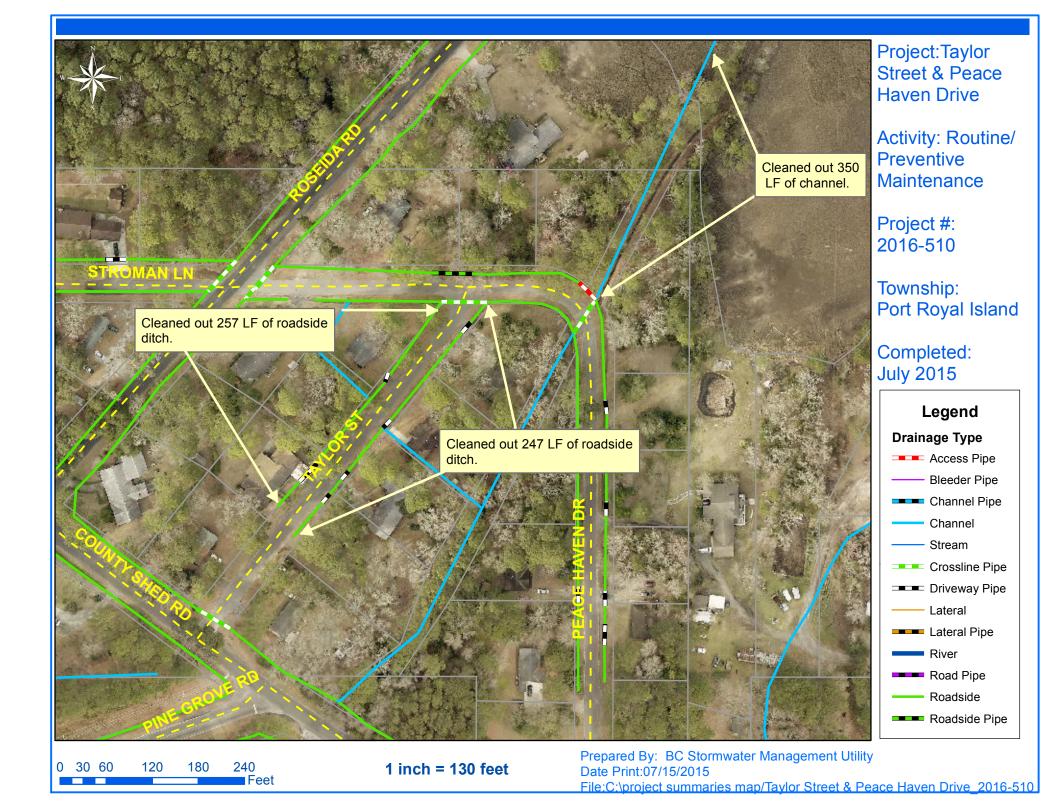

## Activity: Routine/Preventive Maintenance

Completion: Jul-15

Project improved 1,194 L.F. of drainage system. Cleaned out 350 L.F. of channel and 844 L.F. of roadside ditch. Jetted (1) crossline pipe and (3) driveway pipes.