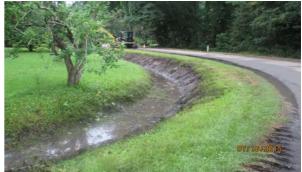

## Activity: Routine/Preventive Maintenance

Completion: Jul-15

Project improved 1,194 L.F. of drainage system. Cleaned out 350 L.F. of channel and 844 L.F. of roadside ditch. Jetted (1) crossline pipe and (3) driveway pipes.